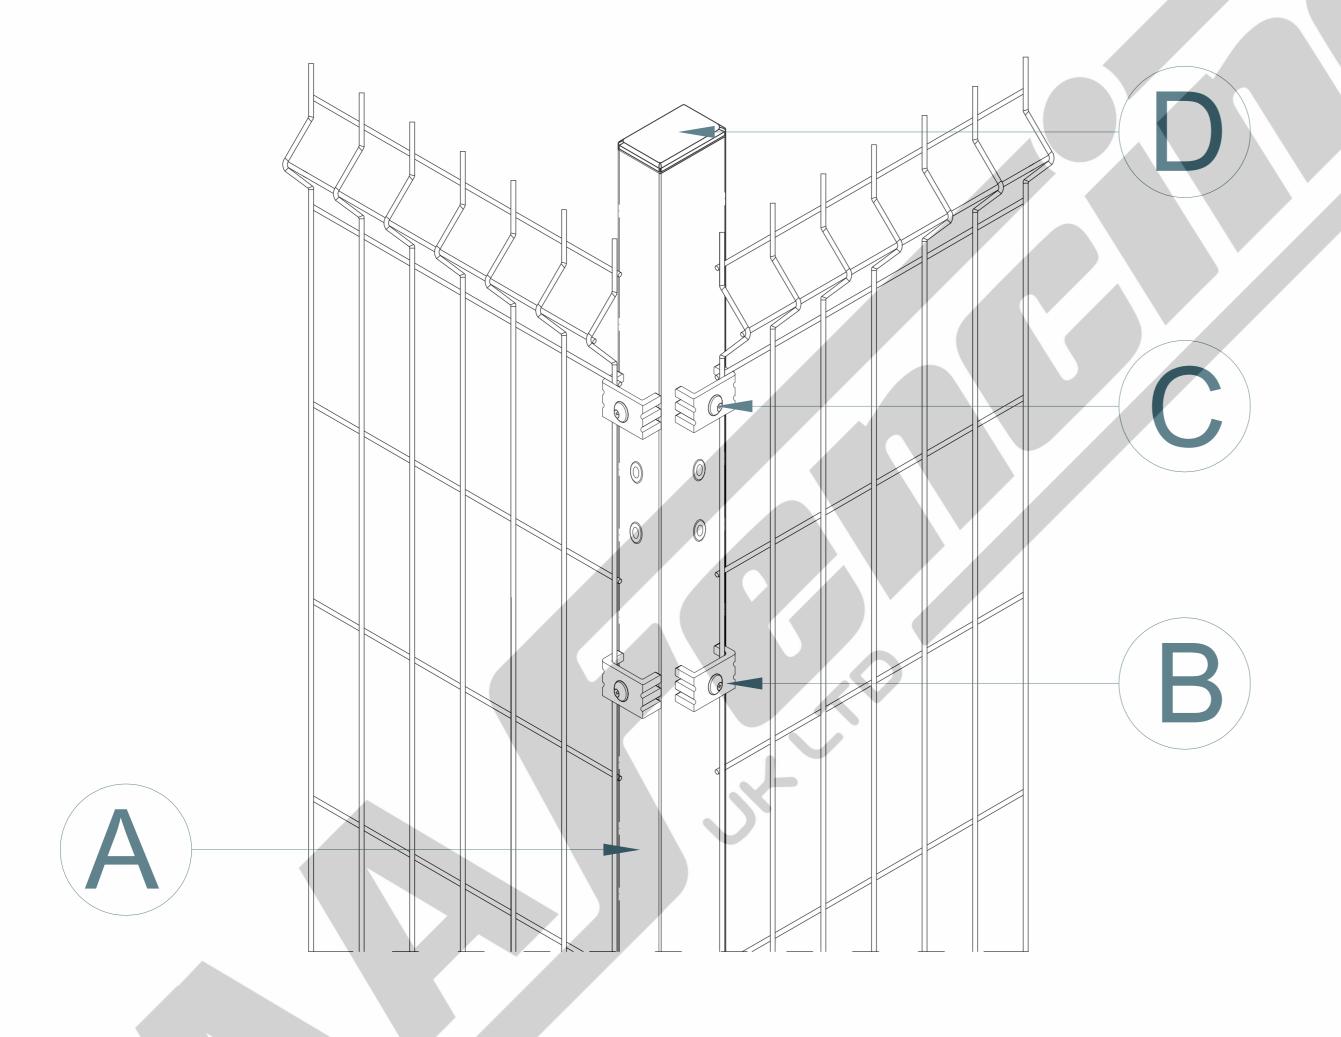

## 2.4m HIGH PROFILE MESH WITH 60x40mm CORNER DIG IN BAY

|          | ITEM | PARTS NAME                                | QUANTITY |
|----------|------|-------------------------------------------|----------|
|          | А    | POST – 3.0m HIGH 60×40mm DIG IN POST ONLY | 1        |
|          | В    | UNIVERSAL FIXING CLIP                     | 16       |
|          | С    | M8×40mm MESH SECURITY BOLT                | 16       |
| D 60×40N |      | 60×40MM BLACK CAP                         | 1        |
|          |      |                                           |          |

| TITLE: | 2.4m HIGH PROFI | LE N | ИESH WI | TH 60 | )x40m | m CORNE  | R DIG IN BAY |
|--------|-----------------|------|---------|-------|-------|----------|--------------|
|        |                 | ĂΑ   | Fenci   | na    | IJK   | I td The | Wireworks    |

## 2.4m HIGH PROFILE MESH WITH 60x40mm CORNER DIG IN BAY

M8×40mm MESH SECURITY BOLT SIZE: DATE: RVE: DRAWN: TITLE: 2.4m HIGH PROFILE MESH WITH 60x40mm CORNER DIG IN BAY SCALE: 1:15 AA Fencing UK Ltd.The Wireworks A2 1.0 W.W 25/11/2024 NOTE: FENCING.