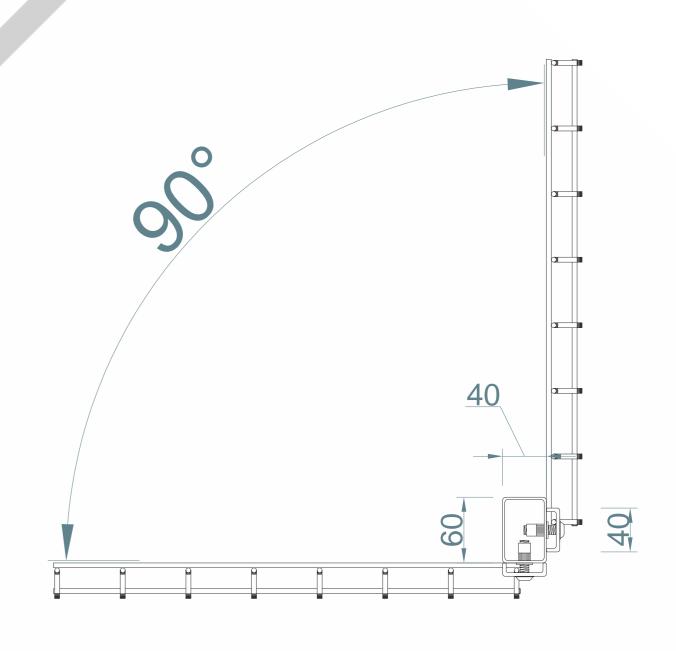

## 2.4m HIGH PROFILE MESH WITH 60x40mm CORNER DIG IN BAY

|          | ITEM | PARTS NAME                                | QUANTITY |
|----------|------|-------------------------------------------|----------|
|          | А    | POST – 3.0m HIGH 60×40mm DIG IN POST ONLY | 1        |
|          | В    | UNIVERSAL FIXING CLIP                     | 16       |
|          | С    | M8×40mm MESH SECURITY BOLT                | 16       |
| D 60×40N |      | 60×40MM BLACK CAP                         | 1        |
|          |      |                                           |          |

| TITLE: | 2.4m HIGH PROFI | LE N | ИESH WI | TH 60 | )x40m | m CORNE  | R DIG IN BAY |
|--------|-----------------|------|---------|-------|-------|----------|--------------|
|        |                 | ĂΑ   | Fenci   | na    | IJK   | I td The | Wireworks    |

## 2.4m HIGH PROFILE MESH WITH 60x40mm CORNER DIG IN BAY

M8×40mm MESH SECURITY BOLT SIZE: DATE: RVE: DRAWN: TITLE: 2.4m HIGH PROFILE MESH WITH 60x40mm CORNER DIG IN BAY SCALE: 1:15 AA Fencing UK Ltd.The Wireworks A2 1.0 W.W 25/11/2024 NOTE: FENCING.