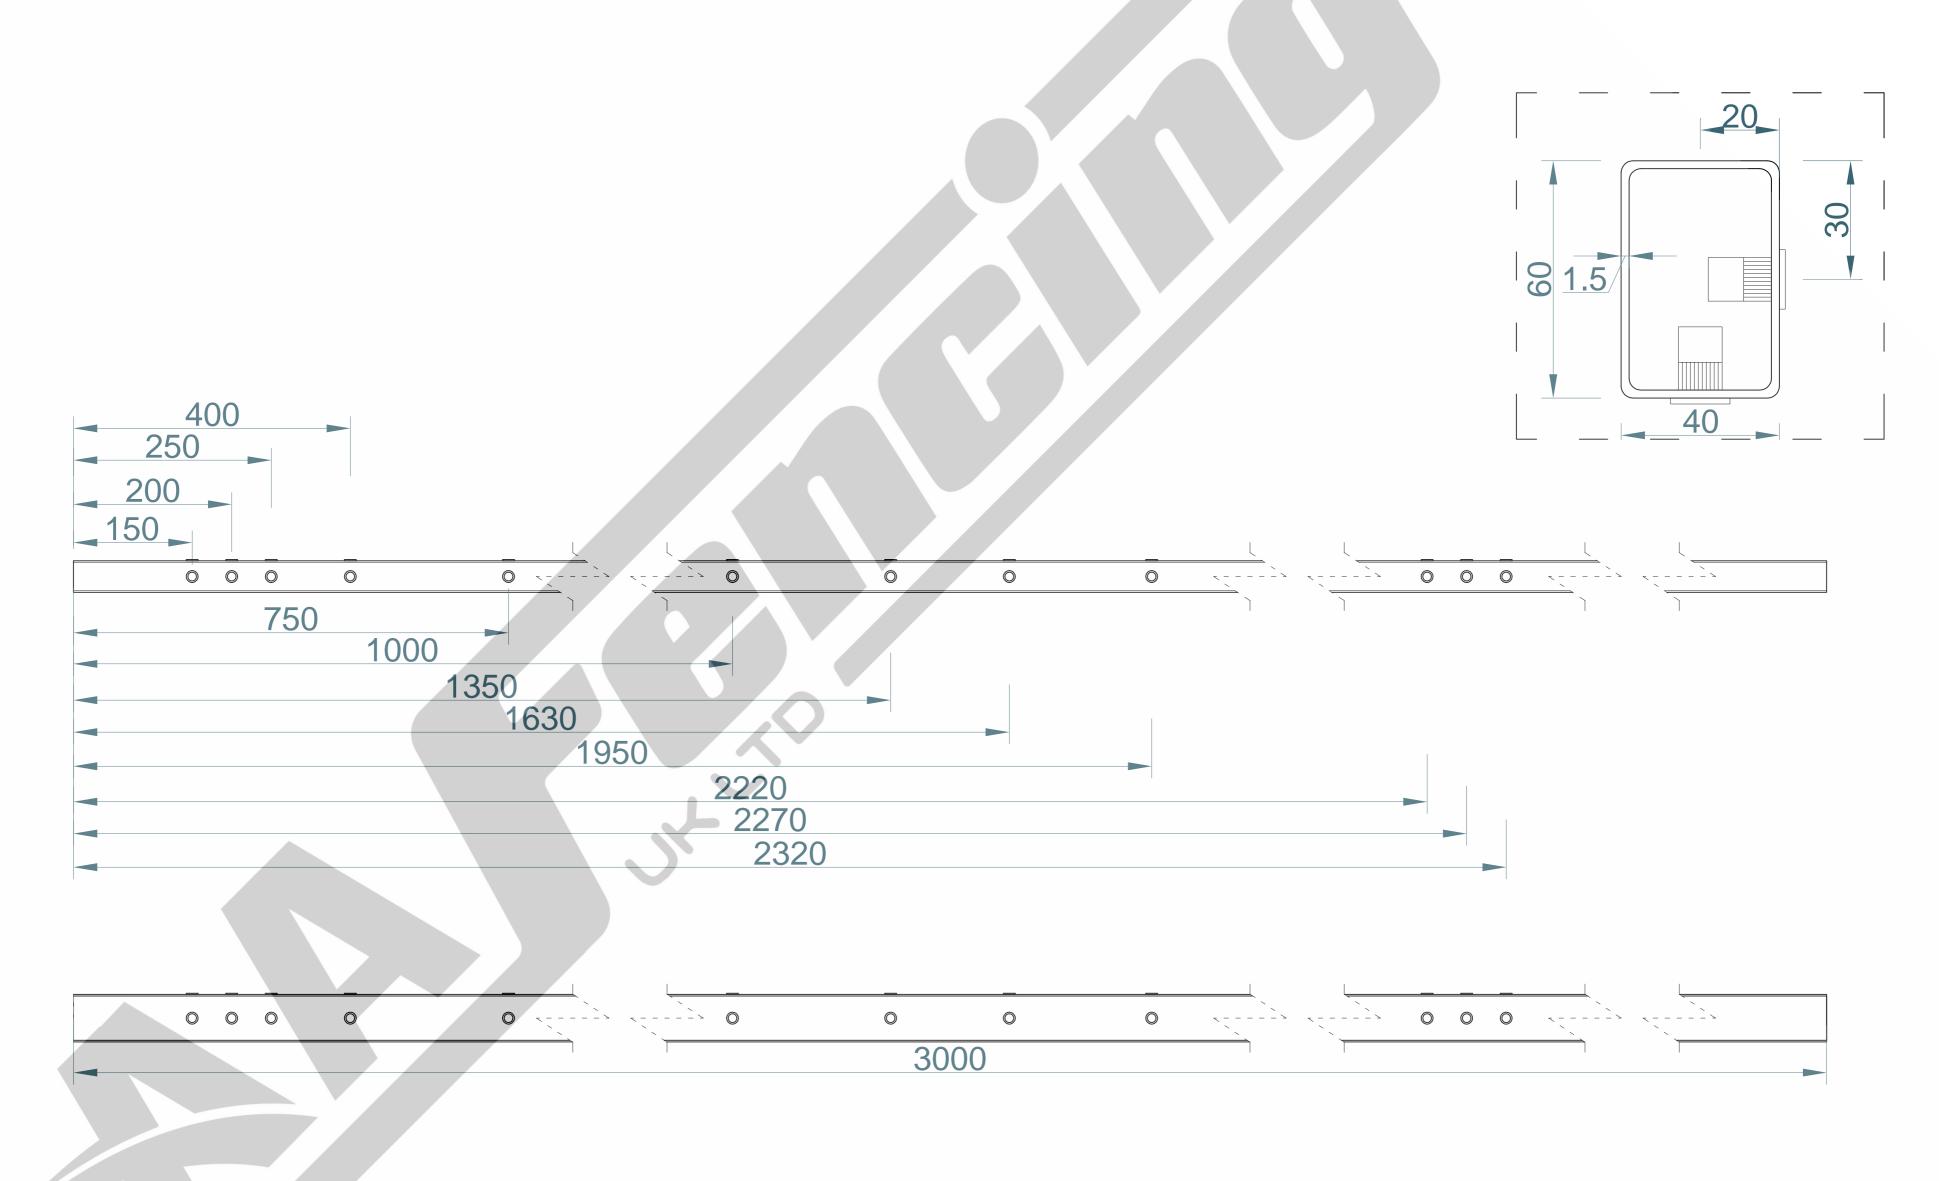

## 2.4m HIGH 60×40mm CORNER DIG IN POST ONLY(AL 3000mm)

| TITLE: 2.4m HIGH 60×40mm CORNER DIG IN POST ONLY |                                                                        |                   | RVE: | DRAWN:     | DATE:        | SCALE: |   | 5 |
|--------------------------------------------------|------------------------------------------------------------------------|-------------------|------|------------|--------------|--------|---|---|
| AA Fencing UK Ltd.The Wirework                   | A2                                                                     | 1.0               | W.W  | 25/11/2024 |              | NOTE:  | F |   |
| NATERCING                                        | Evans Road, Speke Liverpool L24 9PB 0151 363 1234 info@aafencing.co.uk | WEIGHT:POST 6.9kg |      |            | SHEET 3 OF 3 |        | 1 |   |