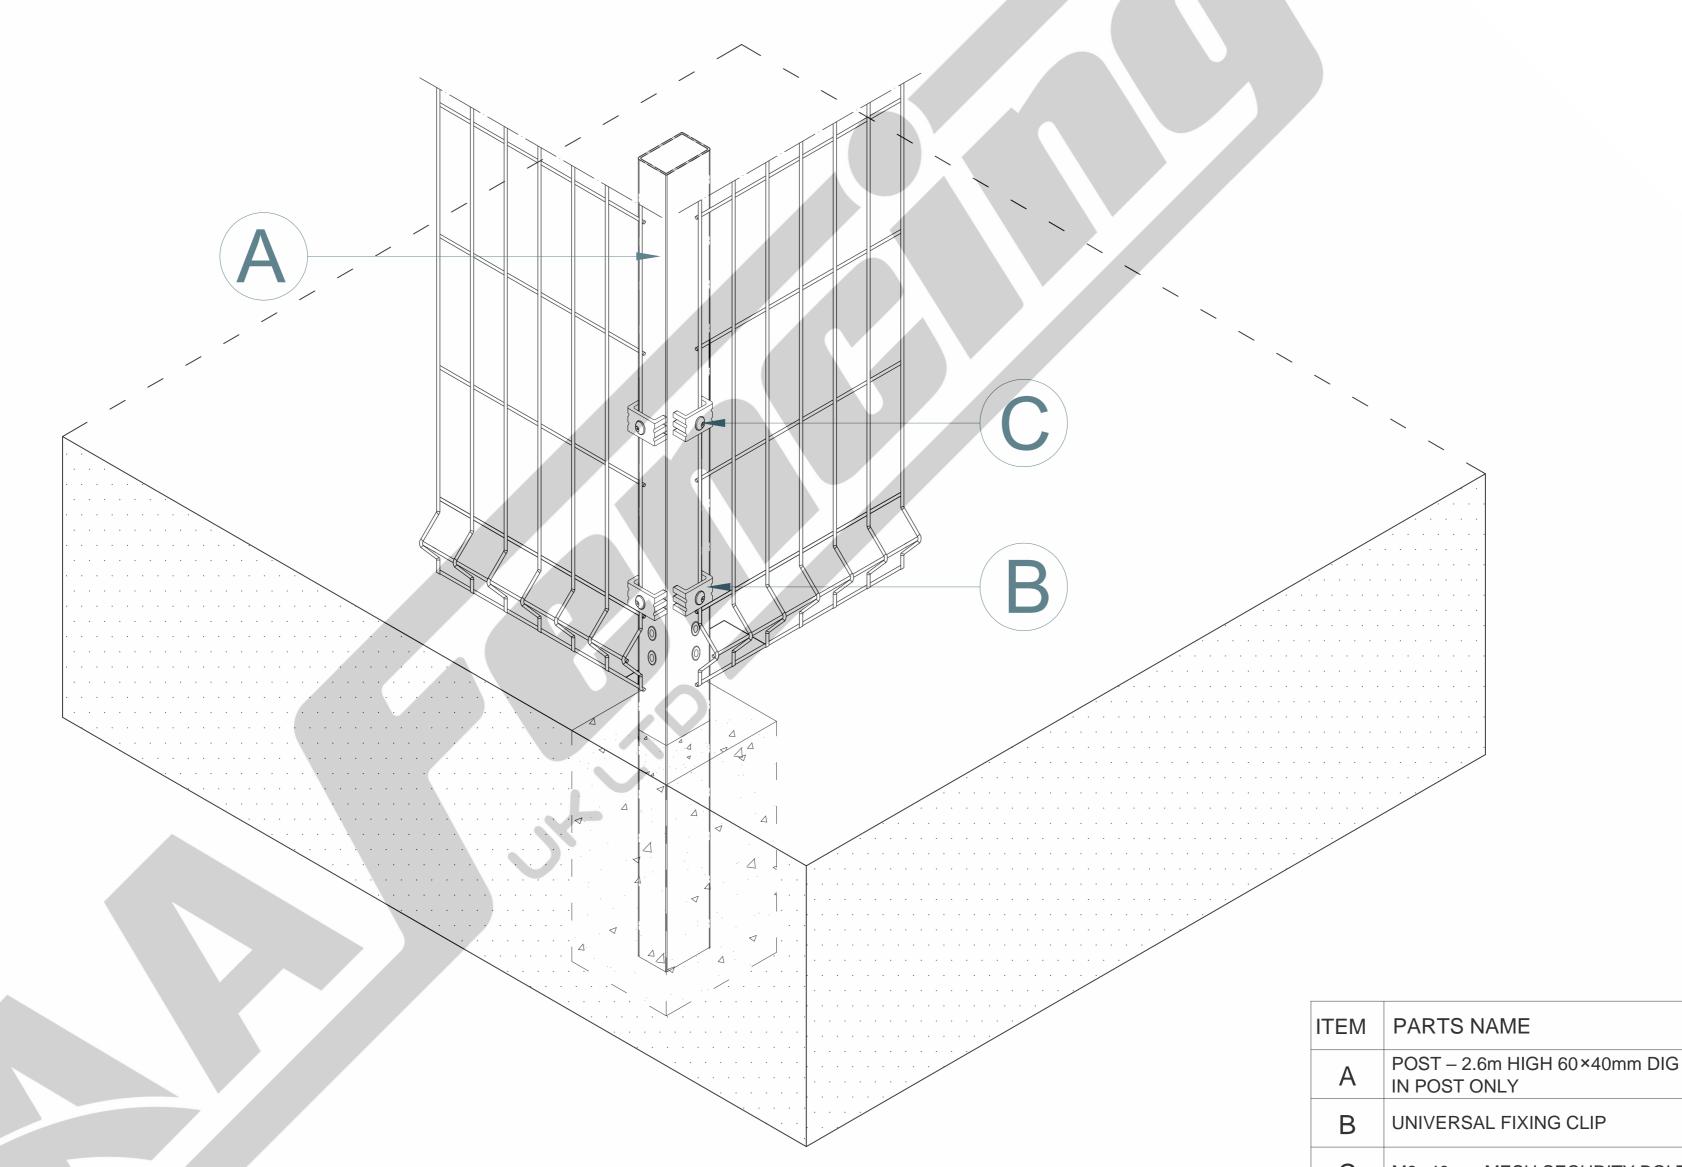

## 2.4m HIGH PROFILE MESH WITH 60x40mm CORNER DIG IN BAY

|          | ITEM | PARTS NAME                                | QUANTITY |
|----------|------|-------------------------------------------|----------|
|          | А    | POST – 3.0m HIGH 60×40mm DIG IN POST ONLY | 1        |
|          | В    | UNIVERSAL FIXING CLIP                     | 16       |
|          | С    | M8×40mm MESH SECURITY BOLT                | 16       |
| D 60×40N |      | 60×40MM BLACK CAP                         | 1        |
|          |      |                                           |          |

| TITLE: | 2.4m HIGH PROFI | LE N | ИESH WI | TH 60 | )x40m | m CORNE  | R DIG IN BAY |
|--------|-----------------|------|---------|-------|-------|----------|--------------|
|        |                 | ĂΑ   | Fenci   | na    | IJK   | I td The | Wireworks    |

## 2.4m HIGH PROFILE MESH WITH 60x40mm CORNER DIG IN BAY

M8×40mm MESH SECURITY BOLT SIZE: DATE: RVE: DRAWN: TITLE: 2.4m HIGH PROFILE MESH WITH 60x40mm CORNER DIG IN BAY SCALE: 1:15 AA Fencing UK Ltd.The Wireworks A2 1.0 W.W 25/11/2024 NOTE: FENCING.

AA FENCING UK LIMITED

**QUANTITY** 

16

16