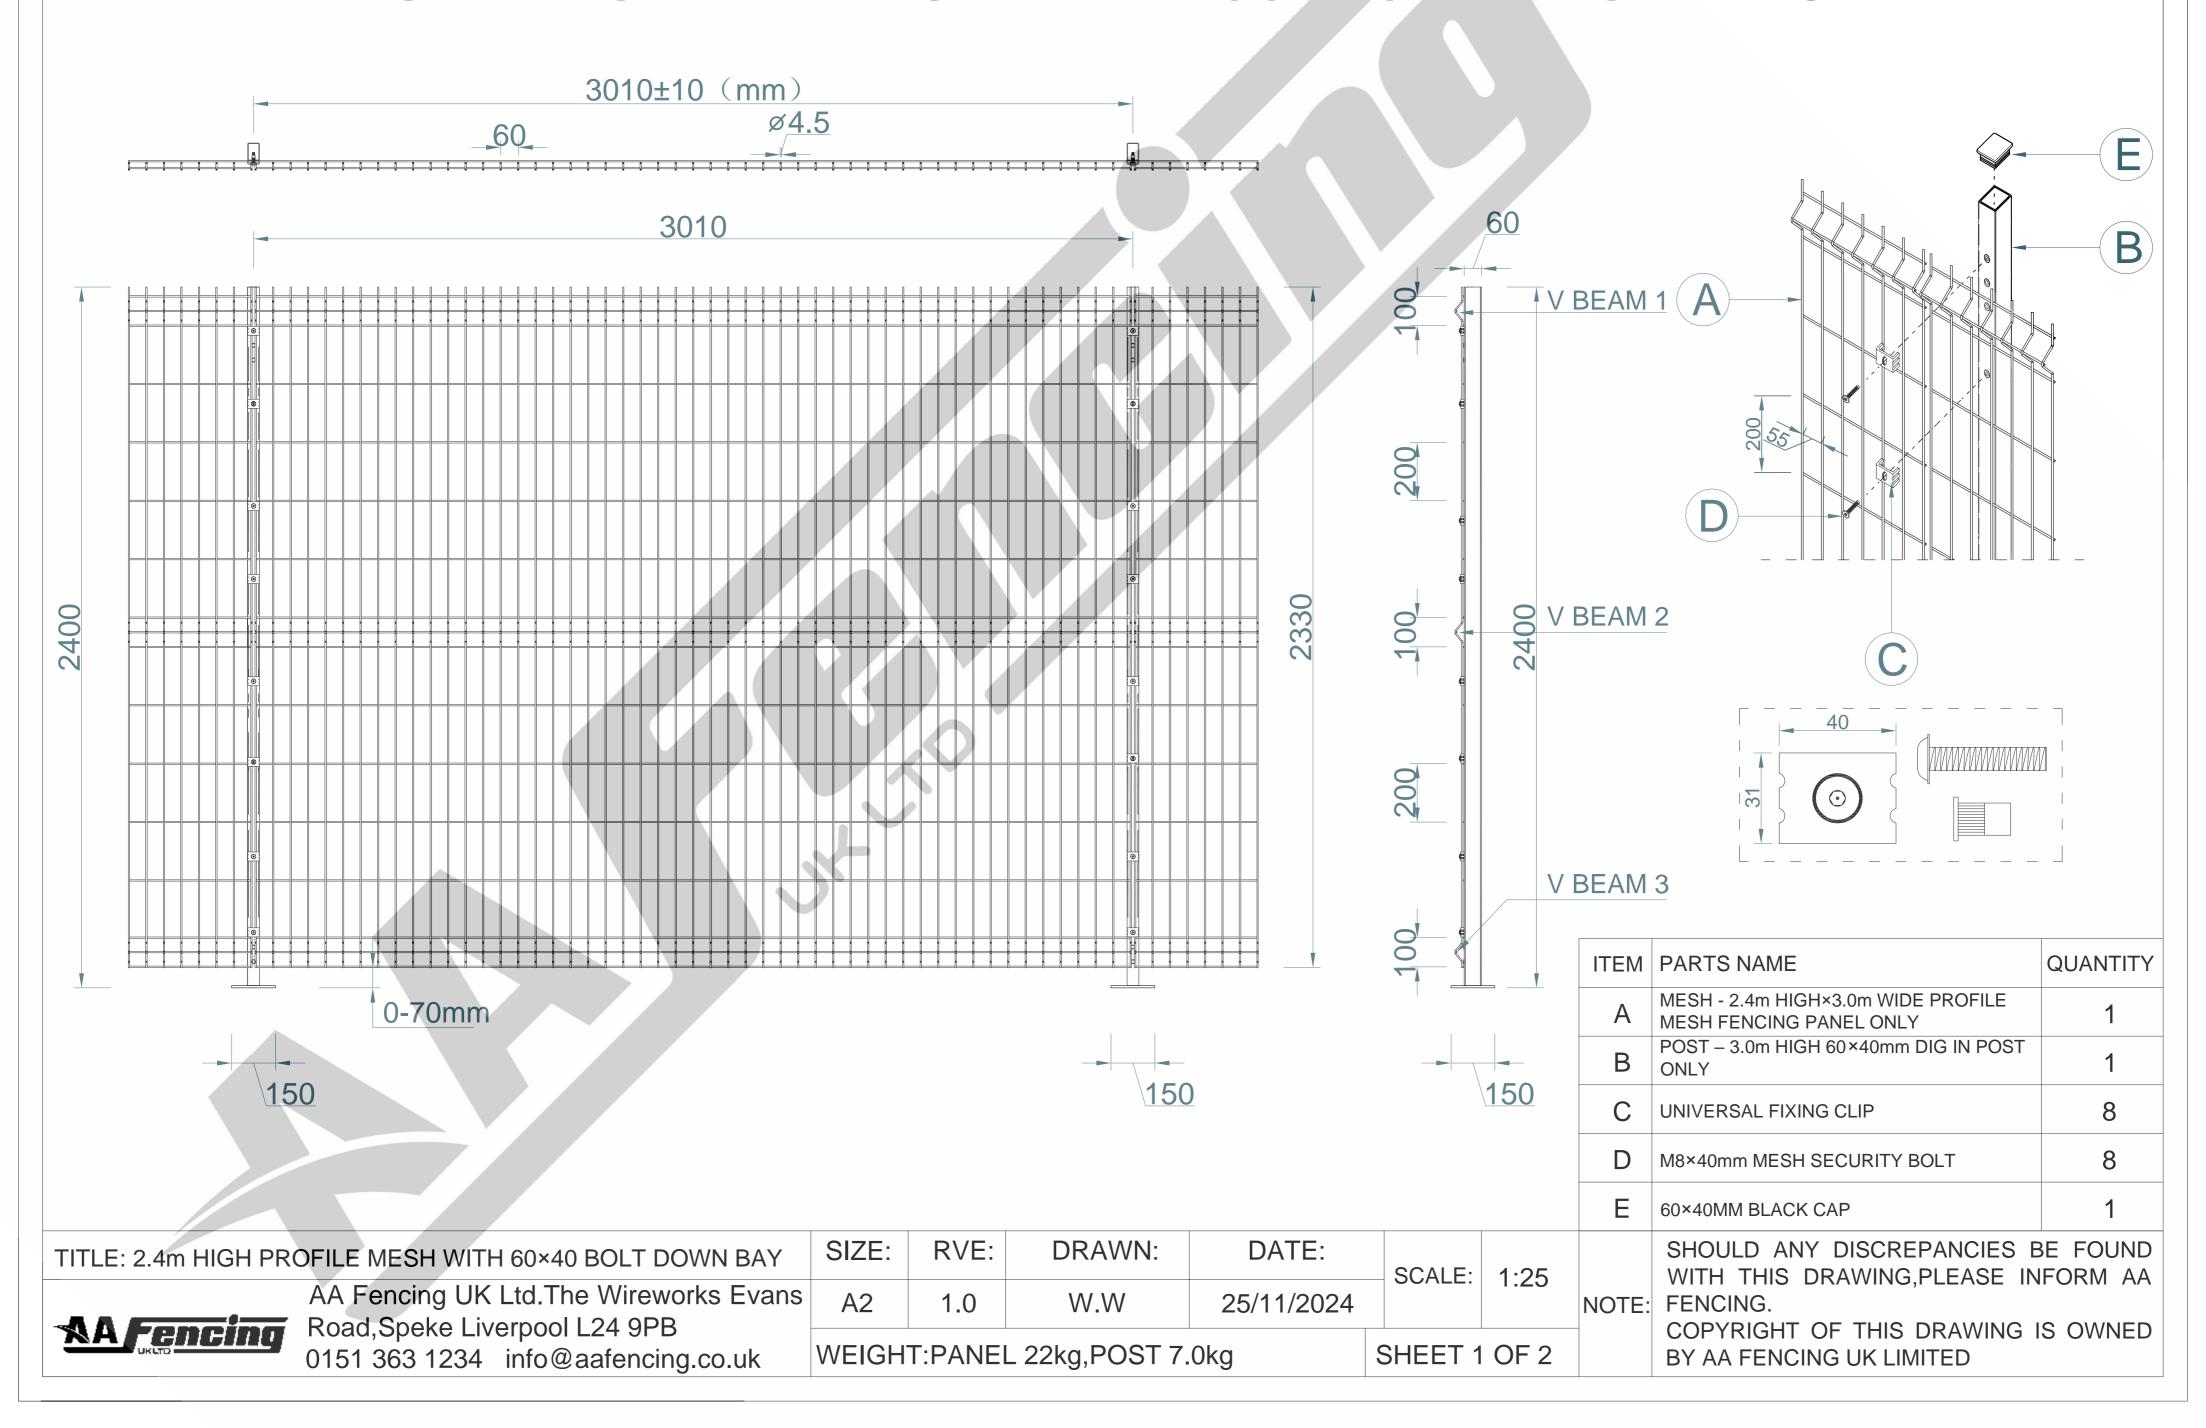

## 2.4m HIGH PROFILE MESH WITH 60×40mm BOLT DOWN BAY

## 2.4m HIGH 60×40mm INTERMEDIATE BOLT DOWN POST ONLY(AL 2400mm) 150

| TITLE: 2.4m HIGH 60×40mm INTERMEDIATE BOLT DOWN POST C |                   |      |          |      |           |           |  |  |
|--------------------------------------------------------|-------------------|------|----------|------|-----------|-----------|--|--|
|                                                        |                   | AA   | Fencing  | UK   | Ltd.The   | Wireworks |  |  |
|                                                        | <b>₹∆ Fencing</b> | Evar | s Road,S | peke | Liverpool | L24 9PB   |  |  |