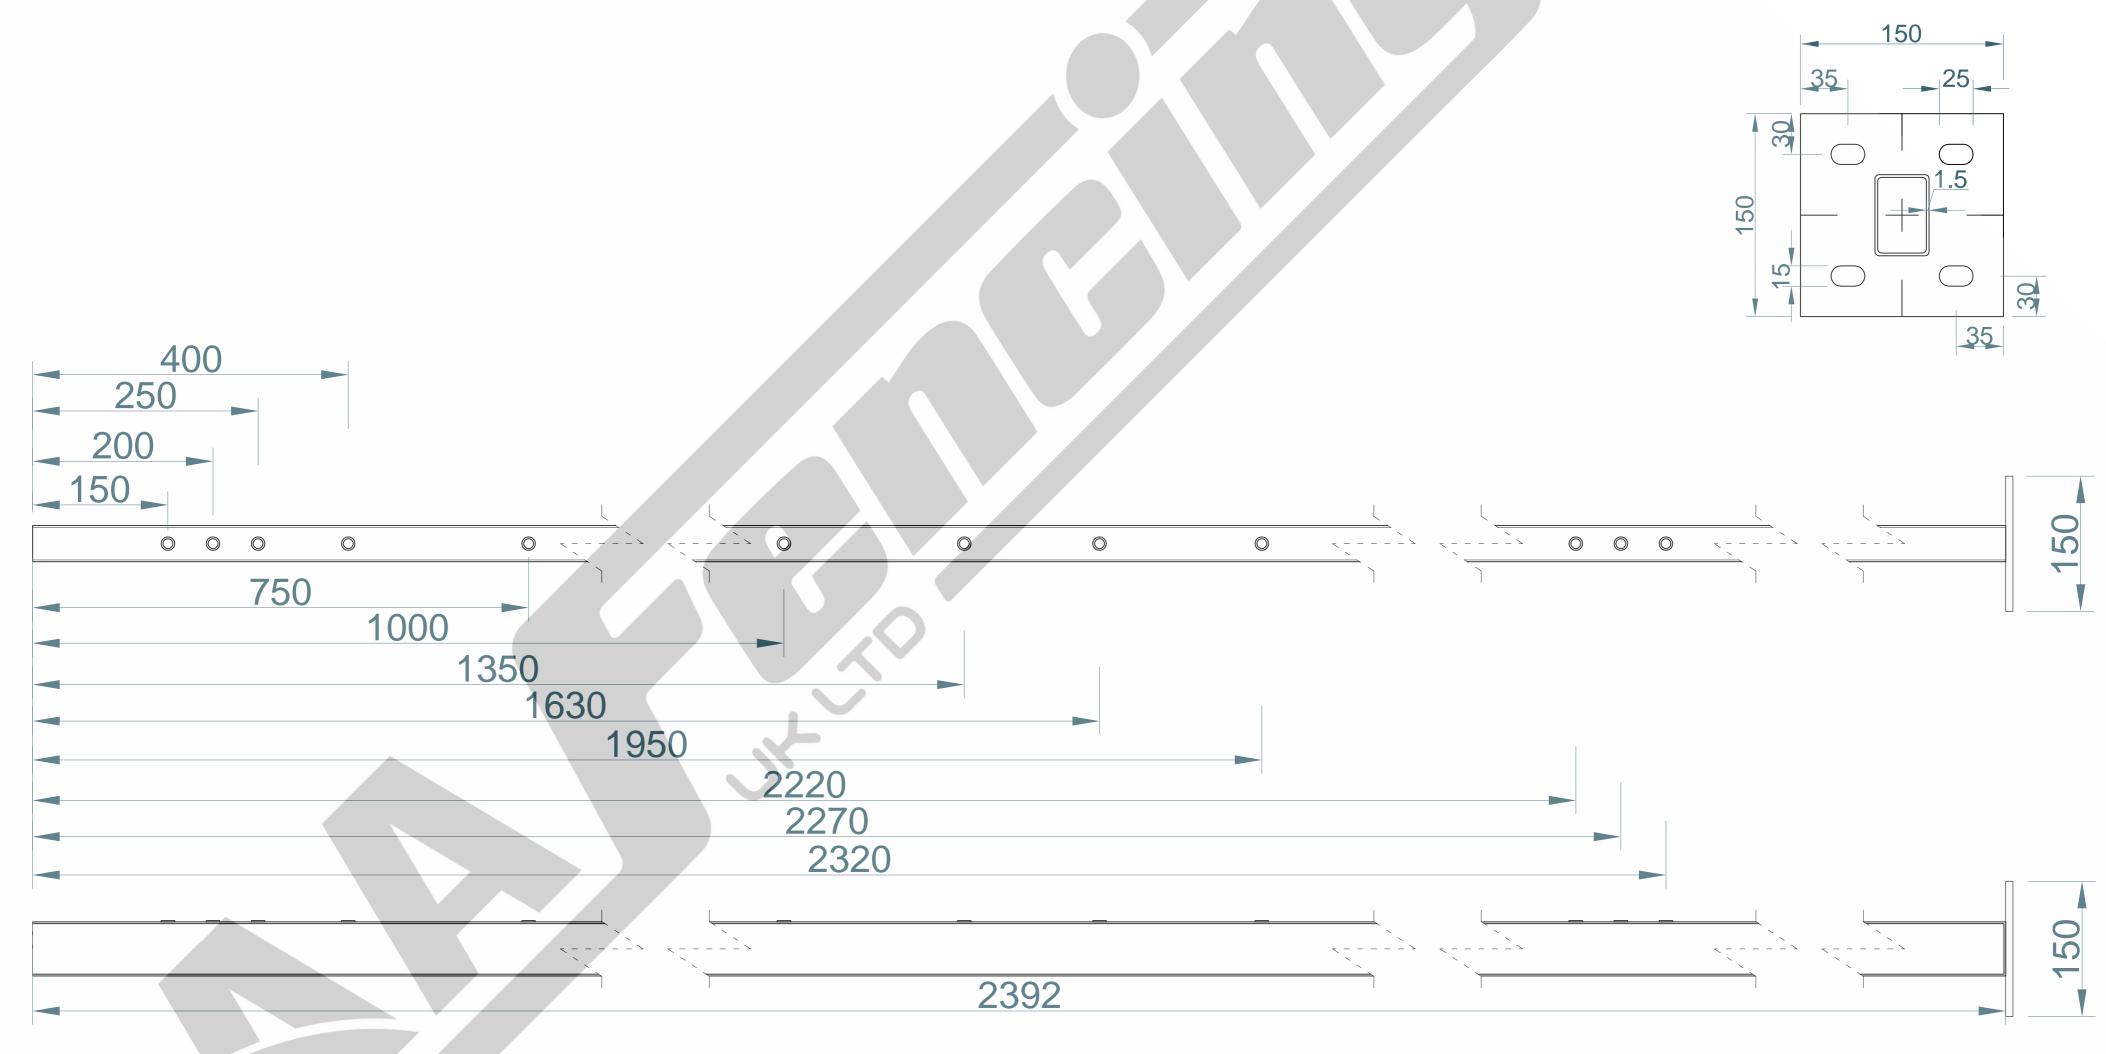

## 2.4m HIGH 60×40mm INTERMEDIATE BOLT DOWN POST ONLY(AL 2400mm) 150

| TITLE: 2.4m HIGH 60×40mm INTERMEDIATE BOLT DOWN POST C |                   |      |          |      |           |           |  |  |
|--------------------------------------------------------|-------------------|------|----------|------|-----------|-----------|--|--|
|                                                        |                   | AA   | Fencing  | UK   | Ltd.The   | Wireworks |  |  |
|                                                        | <b>₹∆ Fencing</b> | Evar | s Road,S | peke | Liverpool | L24 9PB   |  |  |